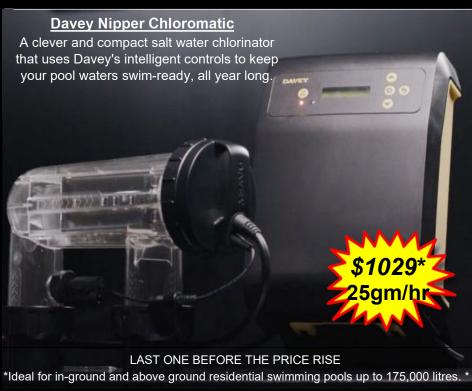

# SUNFAM PTY LTD

1a Bourbong St, Bundaberg Phone: (07) 4152 4166 Email: <a href="mailto:admin@sunfam.com.au">admin@sunfam.com.au</a> Web: www.sunfam.com.au

#### THERE ARE NO RETAIL FACILITIES AT SCOTLAND STREET

ALL RETAIL SALES ARE TO BE MADE THROUGH OUR BOURBONG STREET PREMISES 10L SOLO Battery-Operated

#### **Backpack Sprayer**



#### **Heavy Duty Lockable Cage**

# **SILVAN 2 door carryall cage**Secure transport for equipment and animals



#### Supa Grit



# DAVEY

#### 6.5hp TWIN IMPELLER FIREFIGHTER PUMP





# Serenade® SOIL ACTIV

Active Ingredient - Bacillus amyloliquefaciens strain QST 713



Pack Size 5lt \$412.26 inc GST & drum muster

Serenade® SOIL ACTIV is a new soil optimised addition to the Serenade family. Formulated to achieve a faster superior colonisation of plant roots and improved early root development, nutrient uptake and root architecture, to take crop production to the next level. Serenade SOIL ACTIV is organically certified (ACO and OMRI).

It replaces Serenade Prime and is 5 x the concentrate.

#### Label Rates

- Small crops & row crops
- Tree Crops
- Newly planted tree crops
- 1-2 L/Ha
- 7 ml/tree
- 2 ml/tree

### **TRIVOR®**

Trivor® provides rapid knockdown and extended residual control of Fruit & Banana Spotting bug, mealy bugs and scale in macadamias, avocados and