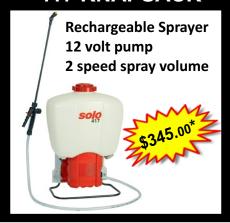

1a Bourbong St, Bundaberg Phone: (07) 4152 4166 Fax: (07) 4152 0241 Email: admin@sunfam.com.au Web: www.sunfam.com.au

## \$150,000 INSTANT ASSET WRITE OFF **NOW EXTENDED UNTIL DECEMBER 31, 2020**

## **FIREBUG DRIP TORCH**



### **DICAMBA** 1 litre



## **PURETEC BORESAFE**



## **BEAVER TIE DOWNS**



## **NORTHSTAR DIESEL TANK**



## SOLO **417 KNAPSACK**



## **Bainbridge Ezi-Action Drum Pumps - Non Siphon Safety Pump**





Known for superior quality, durability and features that surpass anything on the market today.

Make dispensing safe, effortless and free from frustration whether pumping the most corrosive chemical or liquid food. "An investment that will last for years".



Available in two sizes and three colour options: GREEN, RED and BLUE to enhance safety.

~ Colour differentiation controls the risk of cross contamination or mishandling during chemical dispensing. It ensures the pumps is used for it's designated purpose, in its designated location.

Permanent differentiation is assured with a coloured ball handle.



Non-siphon pumps available for 20L to 200L containers









ENTEC® is an ammonium stabiliser for nitrogen ferti