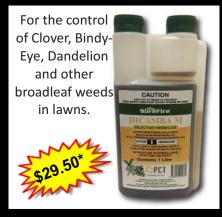

1a Bourbong St, Bundaberg Phone: (07) 4152 4166 Fax: (07) 4152 0241 Email: admin@sunfam.com.au Web: www.sunfam.com.au

## \$150,000 INSTANT ASSET WRITE OFF **NOW EXTENDED UNTIL DECEMBER 31, 2020**

## **FIREBUG DRIP TORCH**



### **DICAMBA** 1 litre



## **PURETEC BORESAFE**



## **BEAVER TIE DOWNS**



## **NORTHSTAR DIESEL TANK**



## SOLO **417 KNAPSACK**



## **Bainbridge Ezi-Action Drum Pumps - Non Siphon Safety Pump**





Known for superior quality, durability and features that surpass anything on the market today.

Make dispensing safe, effortless and free from frustration whether pumping the most corrosive chemical or liquid food. "An investment that will last for years".



Available in two sizes and three colour options: GREEN, RED and BLUE to enhance safety.

~ Colour differentiation controls the risk of cross contamination or mishandling during chemical dispensing. It ensures the pumps is used for it's designated purpose, in its designated location.

Permanent differentiation is assured with a coloured ball handle.