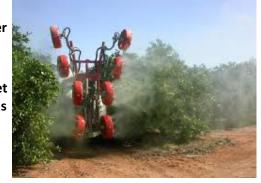

#### **QUANTUM MIST ULTRA TOWER -**

the solution for tall tree growers

The Quantum Mist™ Ultra Tower is ideal for spraying larger tree crops such as macadamia, citrus, avocado and mango. The Ultra Tower allows you to cover ground faster with time saving and reduced fuel costs, compared to traditional air blast technology.

The mast of the Quantum Mist™ Ultra Tower stands 5m tall with 4 fan heads either side.

Come into The AgriCentre on Campbell Street to discuss options on the complete Croplands range.

SPRAY SEASON IS HERE! IS YOUR SPRAY UNIT CALIBRATED AND WORKING CORRECTLY? CONTACT THE SUNFAM SALES TEAM TO GET YOUR UNIT READY FOR THE SEASON.