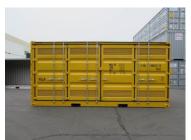

### FARM CHEMICAL STORAGE

Our Class 3 Dangerous Goods Shipping Containers are specialist containers that are custom built for your safety and security.

Our Dangerous Goods containers are fully ventilated and contain bunding to contain spills.

They are useful for storage of any dangerous goods that need to be securely and safely stored on the farm, building site or mine.

Our Dangerous Goods containers are built in accordance to AS1940-2004.

\*\*\*Users are reminded that AS1904 is only a code, so you should also check that you comply with any ancillary requirements for the particular product you are storing with the container.