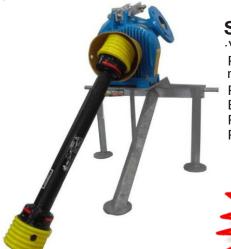

#### **Famos Pump V100**

PTO Speed: 540rpm

Discharge capacity: 150m3/h max.

Head: 85m max.

Suction connection: 100DN Delivery connection: 80DN

Weight: 63kg

#### Standard extent of supply

·Volute pump for clear water Pump sealed with rotating mechanical seal

Pump connected with flange Built-on gearbox with spiral gearing PTO shaft 1 3/8" - 6-spline Protection cap for PTO connection

~ PTO Shaft not included ~

\*\*mounted on a 3 point linkage frame