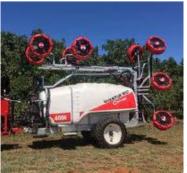

#### **QUANTUM MIST ULTRA TOWER -**

the solution for tall tree growers

The Quantum Mist™ Ultra Tower is ideal for spraying larger tree crops such as macadamia, citrus, avocado and mango. The Ultra Tower allows you to cover ground faster with time saving and reduced fuel costs, compared to traditional air blast technology.

The mast of the Quantum Mist™ Ultra Tower stands 5m tall with 4 fan heads either side.

Come into The AgriCentre on Campbell Street to discuss options on the complete Croplands range.

SPRAY SEASON IS HERE! IS YOUR SPRAY UNIT CALIBRATED AND WORKING CORRECTLY? CONTACT THE SUNFAM SALES TEAM TO GET YOUR UNIT READY FOR THE SEASON.