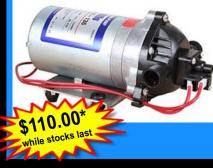

1a Bourbong St, Bundaberg Phone: (07) 4152 4166 Fax: (07) 4152 0241 Email: admin@sunfam.com.au Web: www.sunfam.com.au

#### CROPLANDS 200L TRAY MOUNT SPRAYER

· 25L/min AR Pump and Honda Motor · 30m Hose Reel and Turbo Gun



#### SHURFLO PUMP

107psi 6.8L/min

12 VOLT



#### RIVULIS GDOT SOIL MOISTURE DISPLAY UNIT



Quick and simple moisture indicator to schedule your irrigation

# BAUER

#### FOR A GREEN WORLD

FAMOS PUMPS

#### **Famos Pump V100**

PTO Speed: 540rpm

Discharge capacity: 150m3/h max.

Head: 85m max.

Suction connection: 100DN Delivery connection: 80DN

Weight: 63kg



#### Standard extent of supply

·Volute pump for clear water Pump sealed with rotating mechanical seal

Pump connected with flange Built-on gearbox with spiral gearing PTO shaft 1 3/8" - 6-spline Protection cap for PTO connection



~ PTO Shaft not included ~

\*\*mounted on a 3 point linkage frame

#### DAVEY DEEP WELL PRESSURE PUMPS

Rugged, reliable single stage centrifugal pumps with deep well injectors, driven by Davey's TEFC motor. Pump fitted with pressure switch