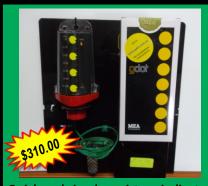

#### RIVULIS GDOT SOIL MOISTURE DISPLAY UNIT

Quick and simple moisture indicator to schedule your irrigation